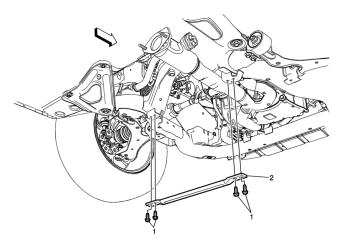

## 2010 Chevrolet Equinox

Submodel: | Engine Type: | Liters:

Fuel Delivery: | Fuel:

Front Lower Control Arm Bracket Brace Replacement

Callout Component Name

Warning: Refer to Exhaust Service Warning.

Preliminary Procedure

Raise and support the vehicle. Refer to Lifting and Jacking the Vehicle

Front Lower Control Arm Bracket Brace Bolt (Qty: 2)

Caution: Refer to Fastener Caution.

Tighten

30 Y (22 lb ft).

Pront Lower Control Arm Bracket Brace