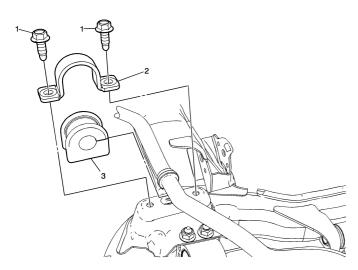

## Click to Enlarge

| Callout          | Component Name                                                                     |
|------------------|------------------------------------------------------------------------------------|
| Preliminary Proc | edures                                                                             |
| -                | shicle. Refer to Lifting and Jacking the Vehicle.                                  |
|                  | front wheel and tire assemblies. Refer to Tire and Wheel Removal and Installation. |
|                  | Stabilizer Shaft Insulator Bolt (Qty: 4)                                           |
| 1                | Caution: Refer to Fastener Caution in the Preface section.                         |
|                  | Tighten                                                                            |
|                  | 50 N·m (37 lb ft).                                                                 |
| 2                | 50 N·m (37 lb ft).  Stabilizer Shaft Insulator Clamp (Qty: 2)                      |