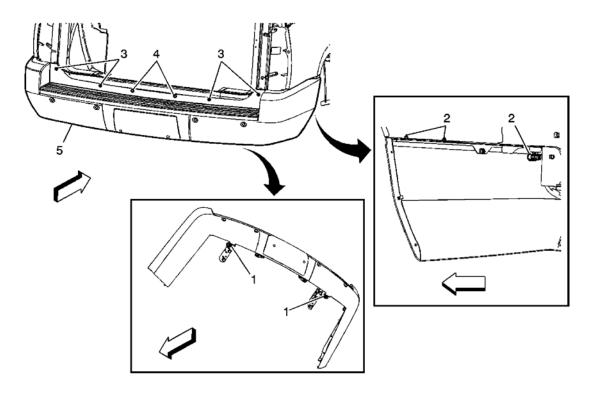

## 2007 Cadillac Escalade

2007 ACCESSORIES & EQUIPMENT Bumpers and Fascias - Avalanche, Escalade, Suburban, Tahoe & Yukon

Fig. 18: View Of Rear Bumper Fascia Assembly & Components Courtesy of GENERAL MOTORS CORP.

Rear Bumper Fascia Replacement (All Utility, Cadillac ESV)

| Callout                                                                                          | Component Name                                                                                  |
|--------------------------------------------------------------------------------------------------|-------------------------------------------------------------------------------------------------|
| Preliminary Procedure:                                                                           |                                                                                                 |
| Remove the rear wheelhouse inner panel extensions. Refer to Wheelhouse Liner Panel Replacement - |                                                                                                 |
| <u>Rear</u> .                                                                                    |                                                                                                 |
| 1                                                                                                | Rear Fascia Bolts (Qty: 2)                                                                      |
|                                                                                                  | NOTE:                                                                                           |
|                                                                                                  |                                                                                                 |
|                                                                                                  | Refer to <u>Fastener Notice</u> .                                                               |
|                                                                                                  | <b>Tighten:</b> 9 N.m (80 lb in)                                                                |
| 2                                                                                                | Rear Fascia Plastic Bolts (Qty: 4)                                                              |
|                                                                                                  | <b>Tip:</b> Disconnect the rear object detection sensor harness located in the right end of the |
|                                                                                                  | fascia and any other electrical connectors before attempting removal.                           |
|                                                                                                  | <b>Tighten:</b> 9 N.m (80 lb in)                                                                |
|                                                                                                  | Rear Fascia Bolts (Qty: 4)                                                                      |
| 3                                                                                                |                                                                                                 |
|                                                                                                  | <b>Tighten:</b> 9 N.m (80 lb in)                                                                |
| 4                                                                                                | Rear Fascia Plastic Retainers (Qty: 2)                                                          |
|                                                                                                  | Fascia Assembly                                                                                 |