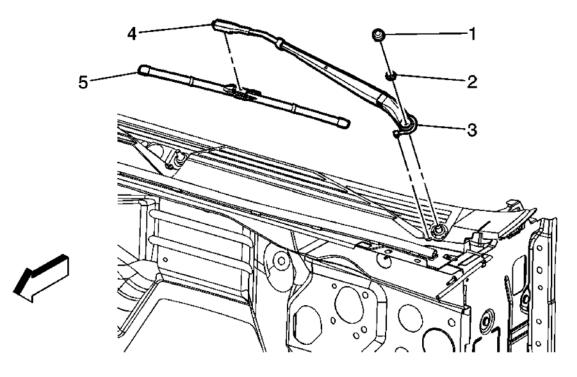

## 2007 Cadillac Escalade

2007 ACCESSORIES & EQUIPMENT Wipers and Washers - Avalanche, Escalade, Suburban, Tahoe & Yukon

| Open the hood in order to access and remove the wiper arm assembly. |                                                                                                                                                                              |  |
|---------------------------------------------------------------------|------------------------------------------------------------------------------------------------------------------------------------------------------------------------------|--|
| 1                                                                   | Windshield Washer Arm Finish Cap                                                                                                                                             |  |
|                                                                     | <b>Tip:</b> Use a small flat-bladed tool to remove the finish cap.                                                                                                           |  |
|                                                                     | Windshield Washer Arm Nut                                                                                                                                                    |  |
|                                                                     | NOTE:                                                                                                                                                                        |  |
| 2                                                                   | Refer to <u>Fastener Notice</u> .                                                                                                                                            |  |
|                                                                     | <b>Tighten:</b> Tighten the nut to 35 N.m (26 lb ft) while holding the wiper blade arm to the vertical black bar target mark located at the lower portion of the windshield. |  |
| 3                                                                   | Windshield Washer Arm Hose                                                                                                                                                   |  |
|                                                                     | <b>Tip:</b> Rotate the hose clockwise around the end of the washer wiper arm upon installation.                                                                              |  |
| 4                                                                   | Windshield Washer Arm Assembly                                                                                                                                               |  |
|                                                                     | <b>Tip:</b> Use the <b>J 39637</b> Wiper Arm Remover Tool. See <b>Special Tools</b> .                                                                                        |  |
| 5                                                                   | Windshield Washer Blade Assembly                                                                                                                                             |  |
|                                                                     | <b>Tip:</b> Pinch the 2 outer tabs on the arm, rotate the blade rearward and slide the blade forward                                                                         |  |
|                                                                     | to release the wiper blade from the wiper arm assembly.                                                                                                                      |  |