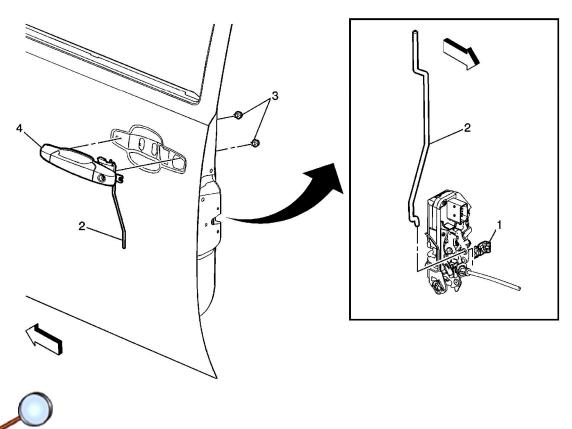

## Front Side Door Outside Handle Replacement

| Callout    | Component Name                                                                                                                                                                                                                           |
|------------|------------------------------------------------------------------------------------------------------------------------------------------------------------------------------------------------------------------------------------------|
| Preliminar | y Procedures                                                                                                                                                                                                                             |
| 2. Remo    | on the door window as needed for service.  ve the front door trim panel. Refer to Front Side Door Trim Panel Replacement.  ve the water deflector. Refer to Front Side Door Water Deflector Replacement.                                 |
|            | Front Side Door Lock Rod Retaining Clip                                                                                                                                                                                                  |
| 1          | <ol> <li>Remove the rubber grommet to access the bolts.</li> <li>Plug in the window switch and raise the window.</li> <li>Release the handle lock rod from the door lock.</li> <li>Release the door handle lock cylinder rod.</li> </ol> |
| 2          | Front Side Door Outside Handle Lock Rod                                                                                                                                                                                                  |
| 3          | Front Side Door Outside Handle Bolt (Qty: 2)  Notice: Refer to Fastener Notice in the Preface section.                                                                                                                                   |
|            | Tighten © 2012 General Motors Corporation. All rights reserved.                                                                                                                                                                          |

Document ID: 1741074 Page 2 of 2

|   | 6 N·m (53 lb in)                                              |   |
|---|---------------------------------------------------------------|---|
|   | Front Side Door Outside Handle                                | 1 |
| 4 | <b>Tip</b><br>Transfer the handle lock rod to the new handle. |   |