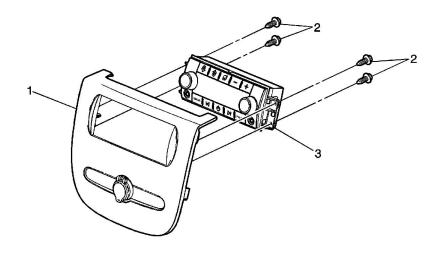

## **Rear SeatAudio Control Replacement**

| $\sim$  |                                                                                   |
|---------|-----------------------------------------------------------------------------------|
| Callout | Component Name                                                                    |
| 1       | Front Floor Console Compartment Bezel Assembly                                    |
|         | Refer to Front Floor Console Compartment Bezel Replacement .                      |
| 2       | Rear Radio Control Assembly Screw (Qty: 4)                                        |
|         | Notice: Refer to Fastener Notice in the Preface section.                          |
|         | Tip<br>Tighten the fasteners equally to ensure the control assembly seats evenly. |
|         | <b>Tighten</b><br>1.5 N⋅m (13 lb in)                                              |
| 3       | Rear Radio Control Assembly                                                       |
|         | Procedure                                                                         |
|         | Disconnect the electrical connectors from the rear radio control assembly.        |