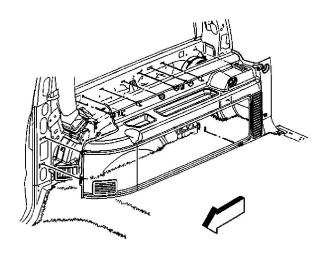

2. Install the quarter panel trim screws.

## **Tighten**

Tighten the guarter panel trim screws to 2 N·m (18 lb in).

- 3. Install the door sill plate. Refer to <u>Front Side Door Sill Plate Replacement</u> or <u>Rear Side Door Sill Plate Replacement</u>.
- 4. Install the trim panel. Refer to Third Pillar Trim Replacement.
- 5. Install the garnish molding. Refer to Body Rear Corner Garnish Molding Replacement .
- 6. Install the rear seat. Refer to Rear Seat Replacement .