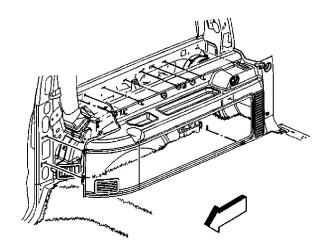

- 5. Remove the quarter panel trim screws.
- 6. Remove the guarter panel trim from the vehicle.