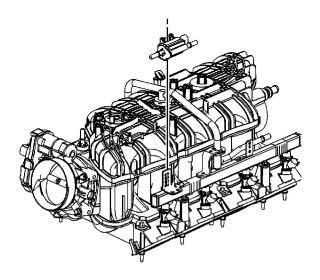

## **Installation Procedure**

Document ID: 1706774 Page 3 of 3

- 1. Install the EVAP canister purge solenoid.
- 2. Install the EVAP canister purge solenoid to the fuel rail and engage the retainer.

- 3. Connect the engine wiring harness electrical connector (2) to the EVAP canister purge solenoid
- 4. Connect the chassis EVAP line quick connect fitting to the EVAP canister purge solenoid. Refer to <u>Plastic Collar Quick Connect Fitting Service</u> .

- 5. Connect the EVAP line quick connect fitting to the EVAP canister purge solenoid. Refer to Plastic Collar Quick Connect Fitting Service .
- 6. Install the air cleaner outlet duct. Refer to Air Cleaner Resonator Outlet Duct Replacement .