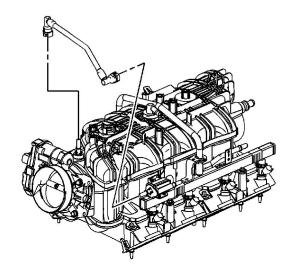

## **Installation Procedure**

Document ID: 1706774 Page 3 of 3

- 1. Install the EVAP canister purge solenoid.
- 2. Install the EVAP canister purge solenoid to the fuel rail and engage the retainer.

- 3. Connect the engine wiring harness electrical connector (2) to the EVAP canister purge solenoid
- 4. Connect the chassis EVAP line quick connect fitting to the EVAP canister purge solenoid. Refer to <u>Plastic Collar Quick Connect Fitting Service</u> .

- 5. Connect the EVAP line quick connect fitting to the EVAP canister purge solenoid. Refer to Plastic Collar Quick Connect Fitting Service .
- 6. Install the air cleaner outlet duct. Refer to Air Cleaner Resonator Outlet Duct Replacement .