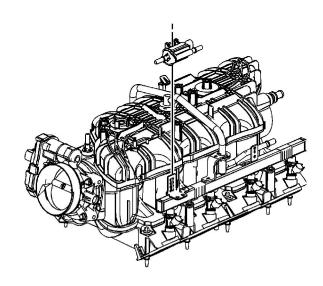

## **Installation Procedure**

Document ID: 1706774 Page 3 of 3

- 1. Install the EVAP canister purge solenoid.
- 2. Install the EVAP canister purge solenoid to the fuel rail and engage the retainer.

- 3. Connect the engine wiring harness electrical connector (2) to the EVAP canister purge solenoid
- 4. Connect the chassis EVAP line quick connect fitting to the EVAP canister purge solenoid. Refer to <u>Plastic Collar Quick Connect Fitting Service</u> .

- 5. Connect the EVAP line quick connect fitting to the EVAP canister purge solenoid. Refer to Plastic Collar Quick Connect Fitting Service .
- 6. Install the air cleaner outlet duct. Refer to Air Cleaner Resonator Outlet Duct Replacement .