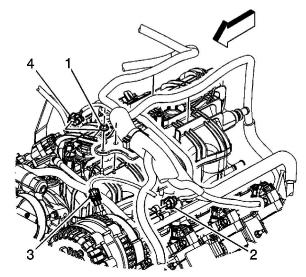

## **Removal Procedure**

**Important:** Clean all evaporative emission (EVAP) line connections and surrounding areas prior to disconnecting, in order to avoid possible EVAP system contamination.

- 1. Remove the air cleaner outlet duct. Refer to Air Cleaner Resonator Outlet Duct Replacement.
- 2. Disconnect the EVAP line quick connect fitting from the EVAP canister purge solenoid. Refer to <u>Plastic Collar Quick Connect Fitting Service</u>.

© 2016 General Motors Corporation. All rights reserved.

Document ID: 1706774 Page 2 of 3

- 3. Disconnect the engine wiring harness electrical connector (2) from the EVAP canister purge solenoid.
- 4. Disconnect the chassis EVAP line quick connect fitting from the EVAP canister purge solenoid. Refer to <u>Plastic Collar Quick Connect Fitting Service</u>.

- 5. Disengage the retainer securing the EVAP canister purge solenoid to the fuel rail.
- 6. Remove the EVAP canister purge solenoid.