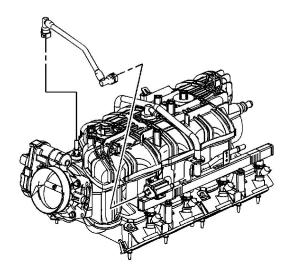

## **Removal Procedure**

**Important:** Clean all evaporative emission (EVAP) line connections and surrounding areas prior to disconnecting, in order to avoid possible EVAP system contamination.

- 1. Remove the air cleaner outlet duct. Refer to Air Cleaner Resonator Outlet Duct Replacement.
- 2. Disconnect the EVAP line quick connect fitting from the EVAP canister purge solenoid. Refer to <u>Plastic Collar Quick Connect Fitting Service</u>.

© 2016 General Motors Corporation. All rights reserved.

Document ID: 1706774 Page 2 of 3

- 3. Disconnect the engine wiring harness electrical connector (2) from the EVAP canister purge solenoid.
- 4. Disconnect the chassis EVAP line quick connect fitting from the EVAP canister purge solenoid. Refer to <u>Plastic Collar Quick Connect Fitting Service</u>.

- 5. Disengage the retainer securing the EVAP canister purge solenoid to the fuel rail.
- 6. Remove the EVAP canister purge solenoid.