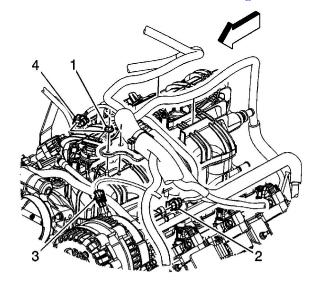

© 2016 General Motors Corporation. All rights reserved.

Document ID: 1706774 Page 2 of 3

- 3. Disconnect the engine wiring harness electrical connector (2) from the EVAP canister purge solenoid.
- 4. Disconnect the chassis EVAP line quick connect fitting from the EVAP canister purge solenoid. Refer to <u>Plastic Collar Quick Connect Fitting Service</u>.

- 5. Disengage the retainer securing the EVAP canister purge solenoid to the fuel rail.
- 6. Remove the EVAP canister purge solenoid.

## **Installation Procedure**

Document ID: 1706774 Page 3 of 3

- 1. Install the EVAP canister purge solenoid.
- 2. Install the EVAP canister purge solenoid to the fuel rail and engage the retainer.

- 3. Connect the engine wiring harness electrical connector (2) to the EVAP canister purge solenoid
- 4. Connect the chassis EVAP line quick connect fitting to the EVAP canister purge solenoid. Refer to <u>Plastic Collar Quick Connect Fitting Service</u> .